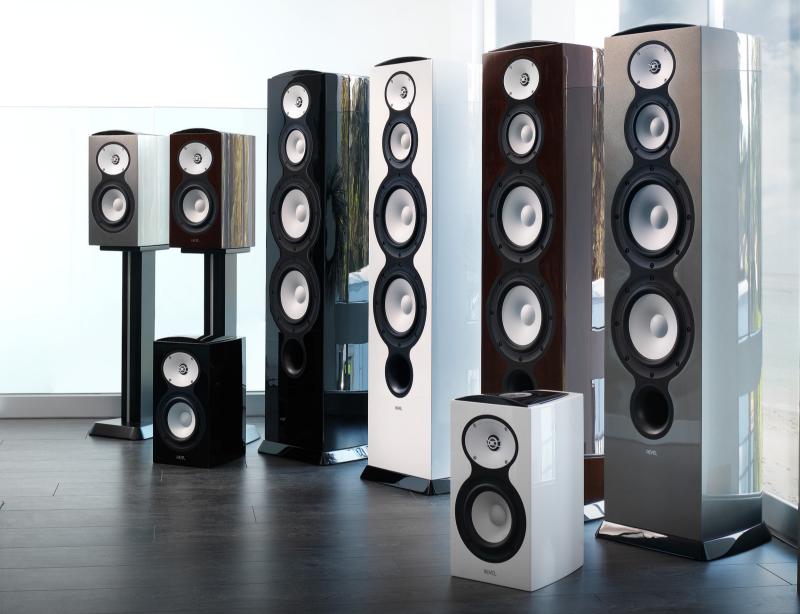

## DEFINING A NEW STANDARD OF PERFORMANCE.

Introducing the Revel PerformaBe Series.

The PerformaBe Series was born out of a desire to create a loudspeaker that redefines performance and expectation. With a sophisticated design that delivers the highest levels of accuracy and emotion, the PerformaBe Series creates a sense of spaciousness and a cohesive soundstage that make it a world standard in performance.

| Model  | Description                             | Retail Cost   |
|--------|-----------------------------------------|---------------|
| M126Be | 2-way 6.5" Bookshelf Loudspeaker        | \$2,000.00/ea |
| F228Be | 3-way Dual 8" Floorstanding Loudspeaker | \$5,000.00/ea |